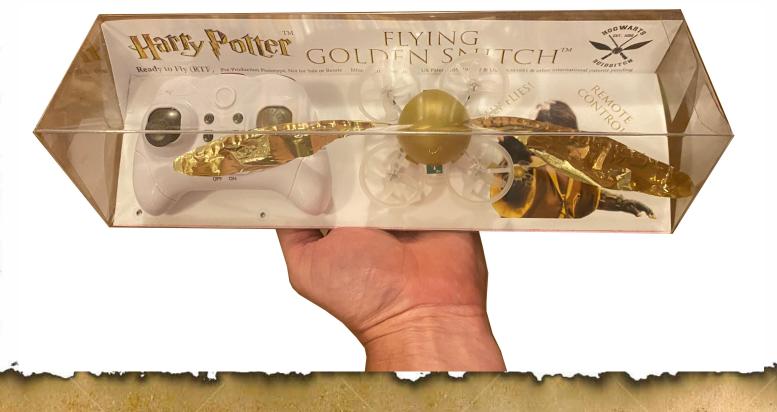

- REMOTE CONTROLLED
- · HIGHLY MANEUVERABLE
- · UNLIKE CURRENT PRODUCTS
- PROTECTED BY 2 PATENTS
- · MORE PATENTS PENDING
- . ENGINEERING COMPLETE
- PRE-PRODUCTION PROTOTYPED

- WINDOW & HUMAN-SAFE
- INDOOR/OUTDOOR FLIGHT
- · IMPACT RESISTANT
- DOES FLIPS
- 100M RANGE
- 🗸 р то 11 мрн
- 11" WINGSPAN, 25GRAMS (0.90Z)